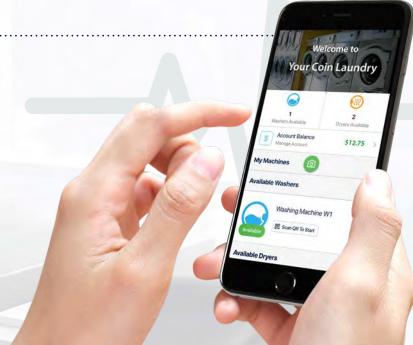

## Make your customer lives' easier with LaundryPay

Today, more and more people are making purchases with their smart phones. Make it easy for your customers to do business with you by providing them with LaundryPay.

With our payment app, LaundryPay, there's no need for coins or cards. Your customer simply downloads the app, logs in, then uses it to pay for machine use. They can also use the app to see machine availability and to receive a notification when their wash is done and ready for the dryer.