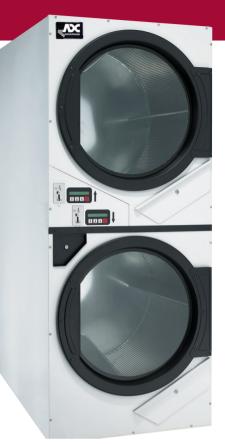

## ADC AD-4545

### 45-lb x 2 Capacity Coin Dryer

Your local ADC independent authorized distributor

AD-4545 Coin Stack Dryer