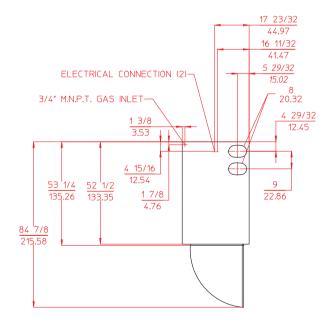

## ADC AD-4545

| AD-4545 Specifications                                                                                                                       |                                                                                                                                                                                           |
|----------------------------------------------------------------------------------------------------------------------------------------------|-------------------------------------------------------------------------------------------------------------------------------------------------------------------------------------------|
| Tumbler Capacity (dry weight)                                                                                                                | 45 lbs. (20.41 kg) x 2                                                                                                                                                                    |
| Tumbler Diameter                                                                                                                             | 32-3/4" (83.19 cm)                                                                                                                                                                        |
| Tumbler Depth                                                                                                                                | 30" (76.20 cm)                                                                                                                                                                            |
| Tumbler Volume                                                                                                                               | 14.6 cu ft (413.43 L)                                                                                                                                                                     |
| Tumbler/Drive Motor                                                                                                                          | 3/4 hp (0.56 kW)                                                                                                                                                                          |
| Blower/Fan Motor                                                                                                                             | N/A                                                                                                                                                                                       |
| Door Opening (Diameter)                                                                                                                      | 27" (68.6 cm)                                                                                                                                                                             |
| Door Sill Height<br>top pocket<br>bottom pocket                                                                                              | 50-1/4" (127.64 cm)<br>10-1/4" (26.04 cm)                                                                                                                                                 |
| S.A.F.E. Water Connection (optional)                                                                                                         | 3/4" (11.5 NH) F.N.P.T.<br>3/4" B.S.P.T. (outside North America)                                                                                                                          |
| Dryers per 20'/40' Container                                                                                                                 | 8 / 16                                                                                                                                                                                    |
| Dryers per 48'/53' Truck                                                                                                                     | 25 / 27                                                                                                                                                                                   |
| Width                                                                                                                                        | 34-5/16" (87.15 cm)                                                                                                                                                                       |
| Depth                                                                                                                                        | 53-1/4" (135.26 cm)                                                                                                                                                                       |
| Height                                                                                                                                       | 81-1/16" (205.9 cm)                                                                                                                                                                       |
| Airflow<br>60 Hz<br>50 Hz                                                                                                                    | 600 cfm (16.99 cmm)<br>500 cfm (14.16 cmm)                                                                                                                                                |
| Exhaust Connection                                                                                                                           | 8" (20.32 cm) Standard x2<br>10" (25.4 cm) Optional                                                                                                                                       |
| GAS MODEL:<br>Voltage Available<br>Approx. Net Wt.<br>Approx. Ship Wt.<br>Heat Input (per pocket)<br>60 Hz<br>50 Hz<br>Inlet Pipe Connection | 120-480v 1,3ø 2,3w<br>1,015 lbs. (460.40 kg)<br>1,050 lbs. (476.27 kg)<br>112,000 btu/hr (28,230 kcal/hr)<br>93,000 btu/hr (23,435.61 kcal/hr)<br>3/4" F.B.S.P.T. (CE and Australia Only) |

FRONT VIEW

6/27/11

Electrical specs are per pocket.

CIRCUIT

BREAKER

15

15

15

15

PLAN VIEW

P/N 451022 Rev. 11/17 88 Currant Road, Fall River, MA 02720-4781 • 508.678.9000