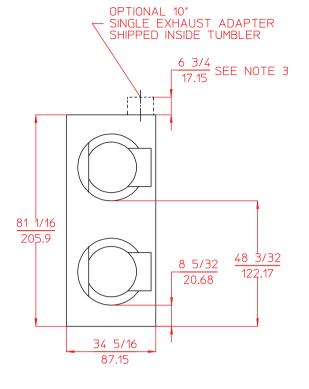

## ADC AD-4545

| AD-4545 Specifications                                                                                                                       |                                                                                                                                                                                           |
|----------------------------------------------------------------------------------------------------------------------------------------------|-------------------------------------------------------------------------------------------------------------------------------------------------------------------------------------------|
| Tumbler Capacity (dry weight)                                                                                                                | 45 lbs. (20.41 kg) x 2                                                                                                                                                                    |
| Tumbler Diameter                                                                                                                             | 32-3/4" (83.19 cm)                                                                                                                                                                        |
| Tumbler Depth                                                                                                                                | 30" (76.20 cm)                                                                                                                                                                            |
| Tumbler Volume                                                                                                                               | 14.6 cu ft (413.43 L)                                                                                                                                                                     |
| Tumbler/Drive Motor                                                                                                                          | 3/4 hp (0.56 kW)                                                                                                                                                                          |
| Blower/Fan Motor                                                                                                                             | N/A                                                                                                                                                                                       |
| Door Opening (Diameter)                                                                                                                      | 27" (68.6 cm)                                                                                                                                                                             |
| Door Sill Height<br>top pocket<br>bottom pocket                                                                                              | 50-1/4" (127.64 cm)<br>10-1/4" (26.04 cm)                                                                                                                                                 |
| S.A.F.E. Water Connection (optional)                                                                                                         | 3/4" (11.5 NH) F.N.P.T.<br>3/4" B.S.P.T. (outside North America)                                                                                                                          |
| Dryers per 20'/40' Container                                                                                                                 | 8 / 16                                                                                                                                                                                    |
| Dryers per 48'/53' Truck                                                                                                                     | 25 / 27                                                                                                                                                                                   |
| Width                                                                                                                                        | 34-5/16" (87.15 cm)                                                                                                                                                                       |
| Depth                                                                                                                                        | 53-1/4" (135.26 cm)                                                                                                                                                                       |
| Height                                                                                                                                       | 81-1/16" (205.9 cm)                                                                                                                                                                       |
| Airflow<br>60 Hz<br>50 Hz                                                                                                                    | 600 cfm (16.99 cmm)<br>500 cfm (14.16 cmm)                                                                                                                                                |
| Exhaust Connection                                                                                                                           | 8" (20.32 cm) Standard x2<br>10" (25.4 cm) Optional                                                                                                                                       |
| GAS MODEL:<br>Voltage Available<br>Approx. Net Wt.<br>Approx. Ship Wt.<br>Heat Input (per pocket)<br>60 Hz<br>50 Hz<br>Inlet Pipe Connection | 120-480v 1,3ø 2,3w<br>1,015 lbs. (460.40 kg)<br>1,050 lbs. (476.27 kg)<br>112,000 btu/hr (28,230 kcal/hr)<br>93,000 btu/hr (23,435.61 kcal/hr)<br>3/4" F.B.S.P.T. (CE and Australia Only) |